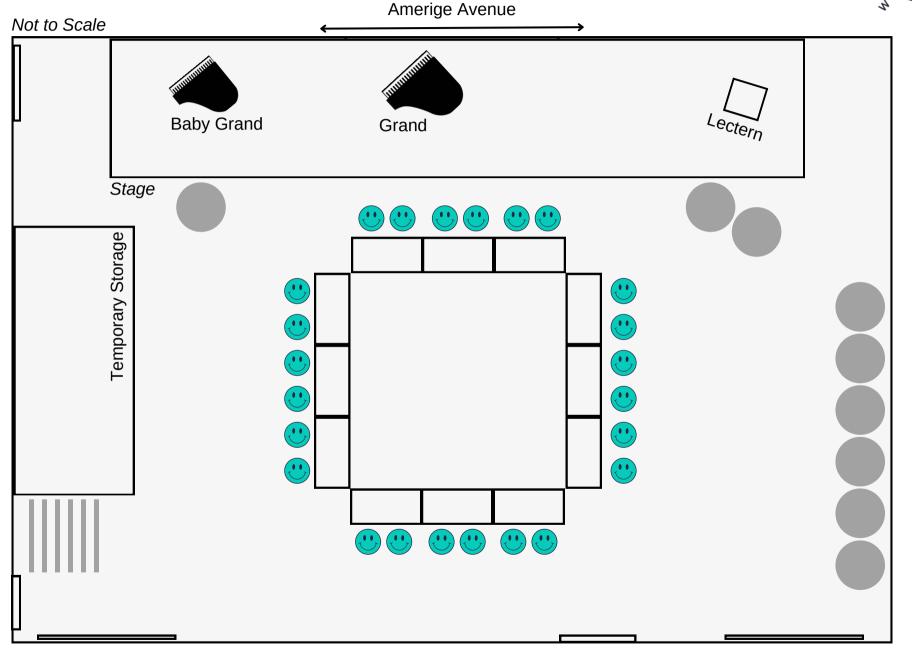

# Osborne Auditorium (max cap. 100)

## Default

Library

Exit to Children's



Room A Room C

Library

Exit to Children's

## Audience - Seats up to 80





Room A Room C

Library

## U Boardroom - Seats up to 18



Room A Room C

Library

Exit to Children's

## Square Boardroom - Seats up to 24





Room A Room C

Library

## Classroom - Seats up to 40



Room A Room C

Library

Exit to Children's

## Student - Seats up to 49





Room A Room C

Equipment (see also: Fee Schedule)

Quantities of equipment listed below may not be available at the time of booking request. Quantity indicated does not imply room can accommodate set up. Please indicate requested equipment as accurately as possible.

**Furniture: AV Equipment:** 

Chairs: 200 Laptop: Y

MityLite Tables (6'): 8 Projector: Y

AllSteel Tables (6'): 6 Presentation clicker: Y

Tables (8'): 16 Microphones: 2