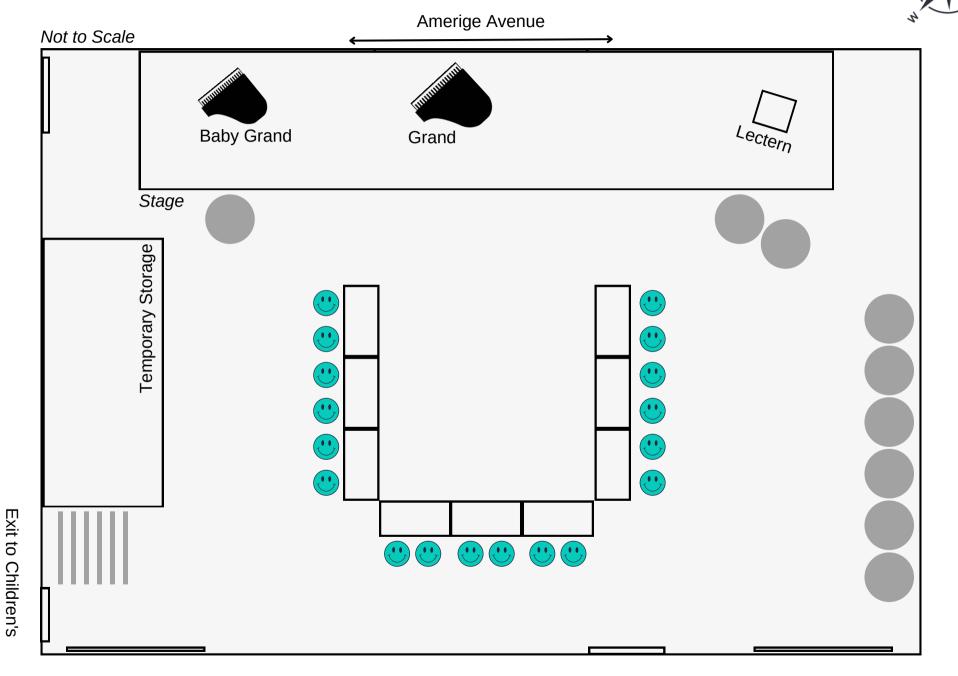

# Osborne Auditorium (max cap. 100)

## Default

Library

Exit to Children's



Room A Room C

Library

Exit to Children's

## Audience - Seats up to 80





Room A Room C

Library

## U Boardroom - Seats up to 18



Room A Room C

Library

Exit to Children's

## Square Boardroom - Seats up to 24





Room A Room C

Library

## Classroom - Seats up to 40



Room A Room C

Library

Exit to Children's

## Student - Seats up to 49





Room A Room C

Equipment (see also: Fee Schedule)

Quantities of equipment listed below may not be available at the time of booking request. Quantity indicated does not imply room can accommodate set up. Please indicate requested equipment as accurately as possible.

**Furniture: AV Equipment:** 

Chairs: 200 Laptop: Y

MityLite Tables (6'): 8 Projector: Y

AllSteel Tables (6'): 6 Presentation clicker: Y

Tables (8'): 16 Microphones: 2