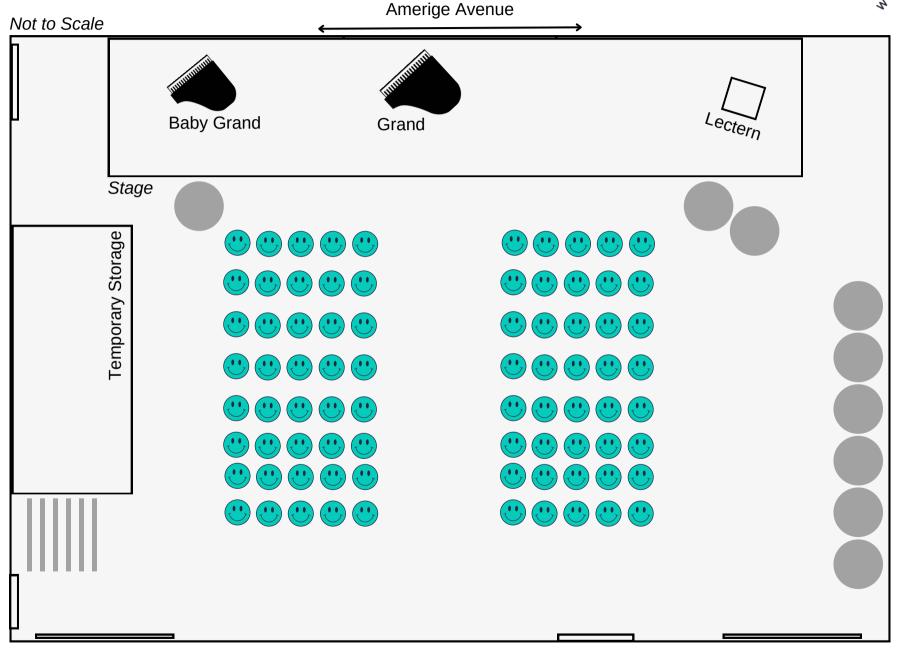

# Osborne Auditorium (max cap. 100)

## Default

Library

Exit to Children's



Room A Room C

Library

Exit to Children's

## Audience - Seats up to 80





Room A Room C

Library

## U Boardroom - Seats up to 18



Room A Room C

Library

Exit to Children's

## Square Boardroom - Seats up to 24





Room A Room C

Library

## Classroom - Seats up to 40



Room A Room C

Library

Exit to Children's

## Student - Seats up to 49





Room A Room C

Equipment (see also: Fee Schedule)

Quantities of equipment listed below may not be available at the time of booking request. Quantity indicated does not imply room can accommodate set up. Please indicate requested equipment as accurately as possible.

**Furniture: AV Equipment:** 

Chairs: 200 Laptop: Y

MityLite Tables (6'): 8 Projector: Y

AllSteel Tables (6'): 6 Presentation clicker: Y

Tables (8'): 16 Microphones: 2