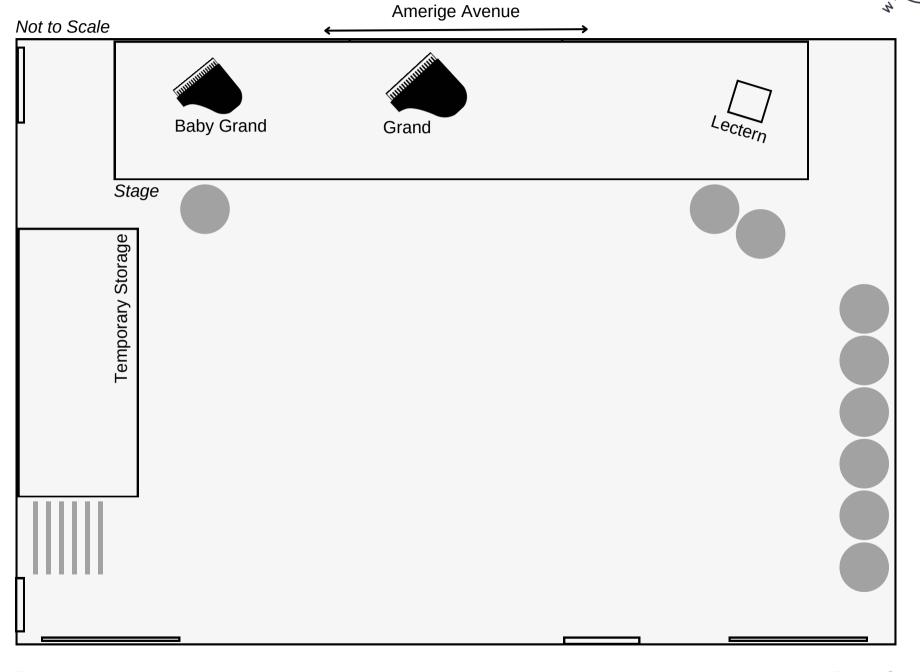

# Osborne Auditorium (max cap. 100)

## Default

Library

Exit to Children's

Room A Room C

Library

Exit to Children's