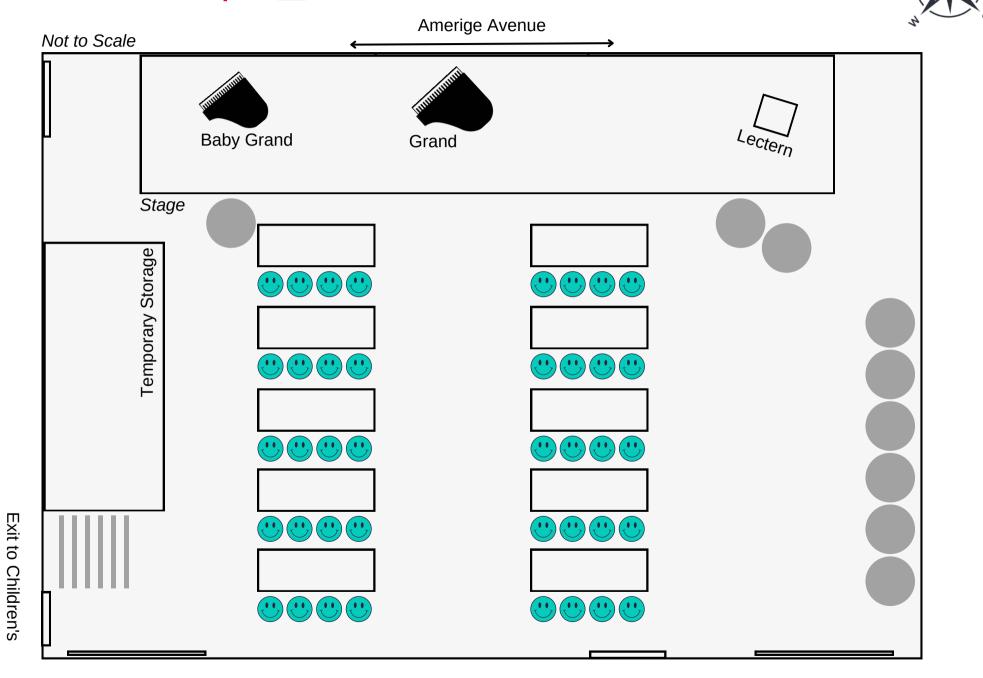

# Osborne Auditorium (max cap. 100)

## Default

Library

Exit to Children's



Room A Room C

Library

Exit to Children's

## Audience - Seats up to 80





Room A Room C

Library

## U Boardroom - Seats up to 18



Room A Room C

Library

Exit to Children's

## Square Boardroom - Seats up to 24





Room A Room C

Library

## Classroom - Seats up to 40



Room A Room C

Library

Exit to Children's

## Student - Seats up to 49





Room A Room C

Equipment (see also: Fee Schedule)

Quantities of equipment listed below may not be available at the time of booking request. Quantity indicated does not imply room can accommodate set up. Please indicate requested equipment as accurately as possible.

**Furniture: AV Equipment:** 

Chairs: 200 Laptop: Y

MityLite Tables (6'): 8 Projector: Y

AllSteel Tables (6'): 6 Presentation clicker: Y

Tables (8'): 16 Microphones: 2