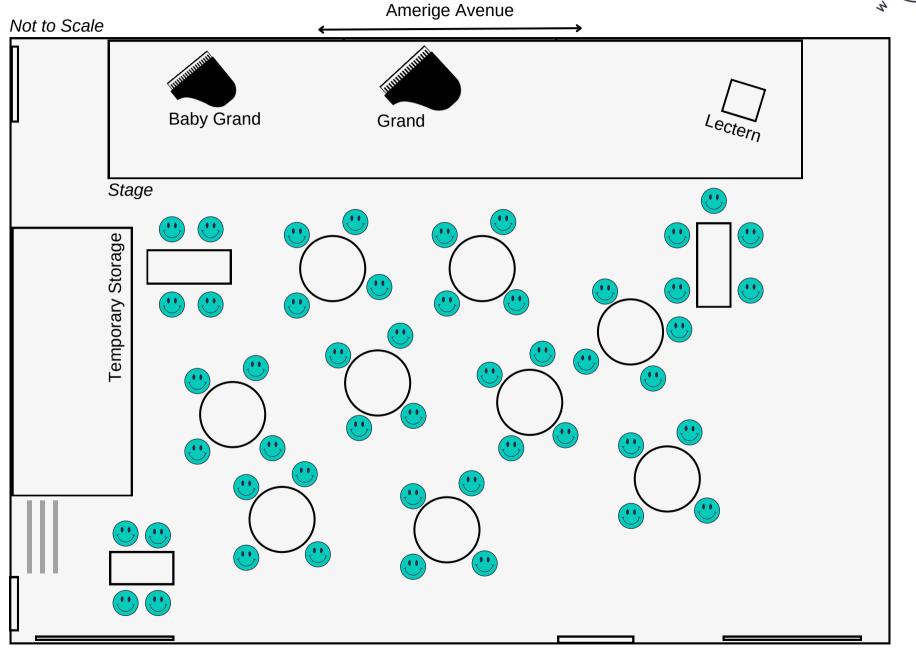

## Student - Seats up to 49

Room A Room C

Equipment (see also: Fee Schedule)

Quantities of equipment listed below may not be available at the time of booking request. Quantity indicated does not imply room can accommodate set up. Please indicate requested equipment as accurately as possible.